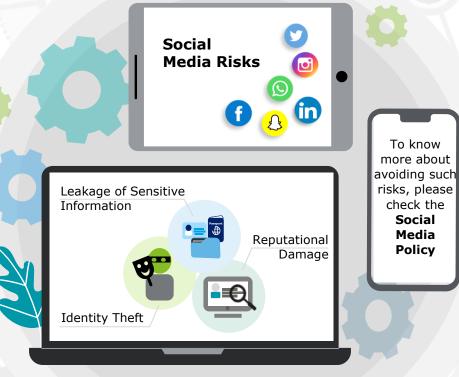

## Social Media Risks

Social media has become an integral part of our daily lives as it allows us to connect with our friends and loved ones with ease, and share thoughts, photos, videos and activities with the rest of the world.

Comply with the Social Media Policy.

Do not post / express your views on behalf of the organization via social media unless you are authorized to do so.

@CitraKuwait

@CitraKuwait

Do not create personal social media account using your corporate email address.

Change your account privacy settings to limit what is viewable to the public.

www.citra.gov.kw

ncsc@citra.gov.kw

Do not post any information which could harm the reputation of the organization.